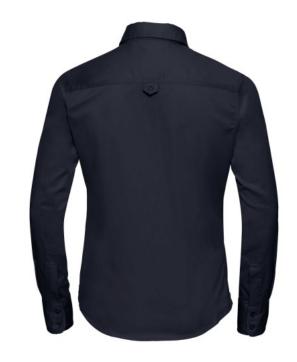

# **RUSSELL CLASSIC TWILL LONG-SLEEVED WOMEN'S SHIRT**

## **Specification**

RUSSELL women's long sleeved shirt CLASSIC TWILL relaxed and modern style combined with soft material. Buttons for collar fastening, two buttons on the cuffs, pocket on the left.100% Cotton twill, 130 g / m2.Washing at 40 degrees dark weight 2XL