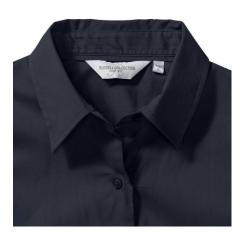

# **RUSSELL CLASSIC TWILL LONG-SLEEVED WOMEN'S SHIRT**

## **Specification**

RUSSELL women's long sleeved shirt CLASSIC TWILL relaxed and modern style combined with soft material. Buttons for collar fastening, two buttons on the cuffs, pocket on the left.100% Cotton twill, 130 g / m2.Washing at 40 degrees dark weight 2XL