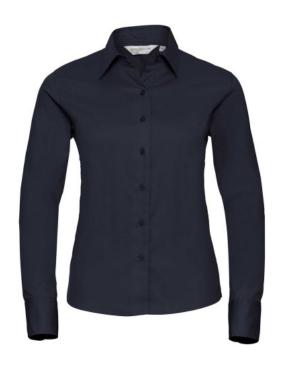

# **RUSSELL CLASSIC TWILL LONG-SLEEVED WOMEN'S SHIRT**

## **Specification**

RUSSELL women's long sleeved shirt CLASSIC TWILL relaxed and modern style combined with soft material. Buttons for collar fastening, two buttons on the cuffs, pocket on the left.100% Cotton twill, 130 g / m2.Washing at 40 degrees dark weight 2XL